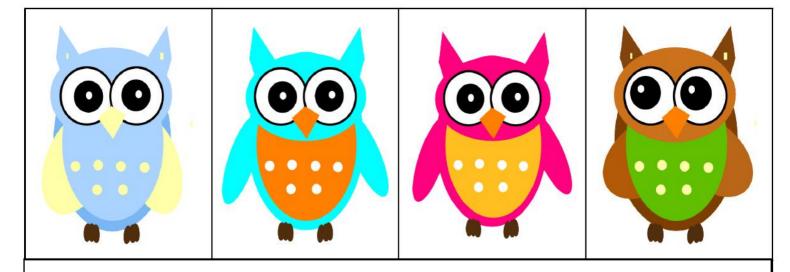

## **Counting Owls**

These owls can be used for a matching game or for counting and tracing.

©2017 VisualMontessori.com