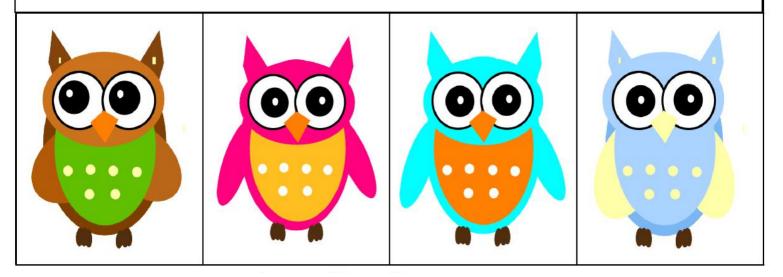

## **Cutting Practice**

Parent: Cut at dark lines. Have child cut along dotted lines.

Draw a line to the matching owl.